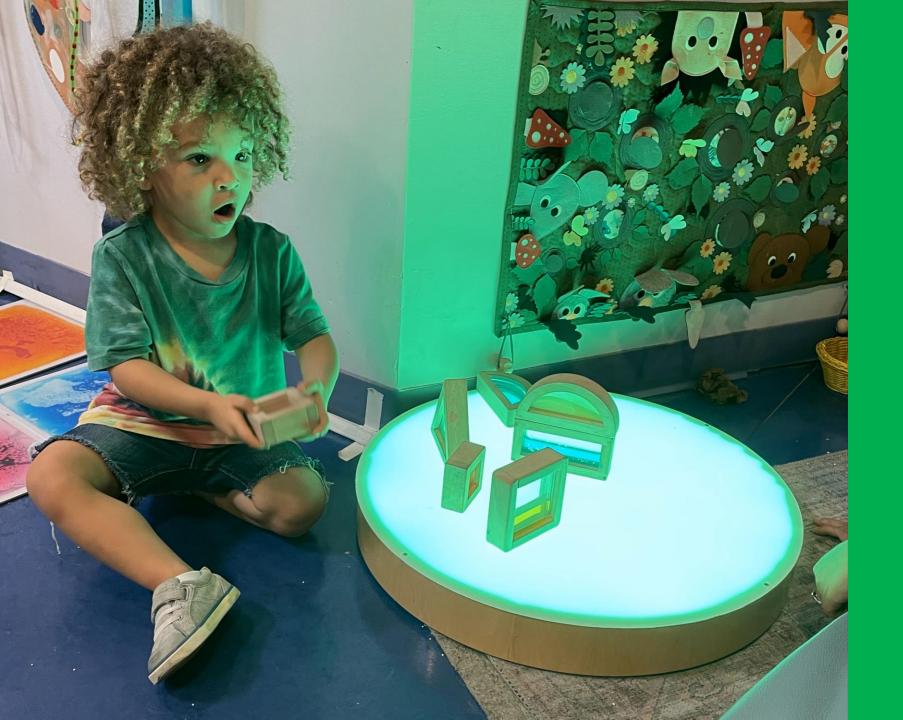

counted on Pretend City to
engage their curiosities and
imaginations through
art, dramatic play, and rich
educational learning
experiences.

3,600 guests participated in Neurodivergent Family Nights

Our **free** events give parents and children a session in a special **sensory-friendly environment**, to explore the City while hosting a supportive hub of families experiencing similar situations.

Pretend City's trained professionals support families with access to community partners and **guidance** during their play time.

"This week we went to <u>@pretendcity</u> for their Neurodivergent Night. I had no intention of staying the full two hours, thought for sure Silas would be too young to enjoy it. But he explored the entire place for the full two hours and could've easily stayed to play longer! 10/10 would recommend! "