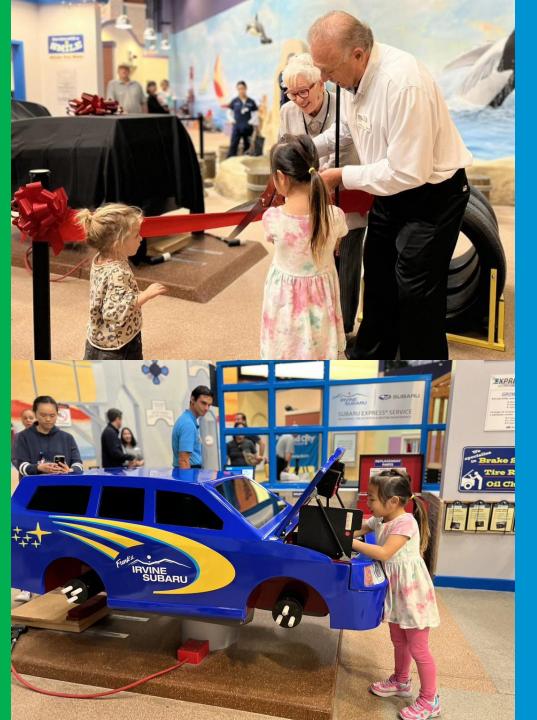

A special thanks to our Sponsors:

Frank's Irvine Subaru, Off the Grid Rentals, Applied Medical, Orange County Power Authority, PwC, Modern Woodmen, The Lotts Agency

Pretend City celebrated 14 years in Irvine!

Maybe the new Frank's Irvine
Subaru Service Center will help
kids to find their specialization
and the automotive industry
will be in their future."

Sergio Sanchez Owner, Irvine Subaru

### Because of You...

Pretend City celebrated the Grand Reopening of the Subaru Service Center in November 2023, made possible through their Share the Love program.

This busy learning space in the City showcases just one of the many **career opportunities** a little one might imagine in their future.