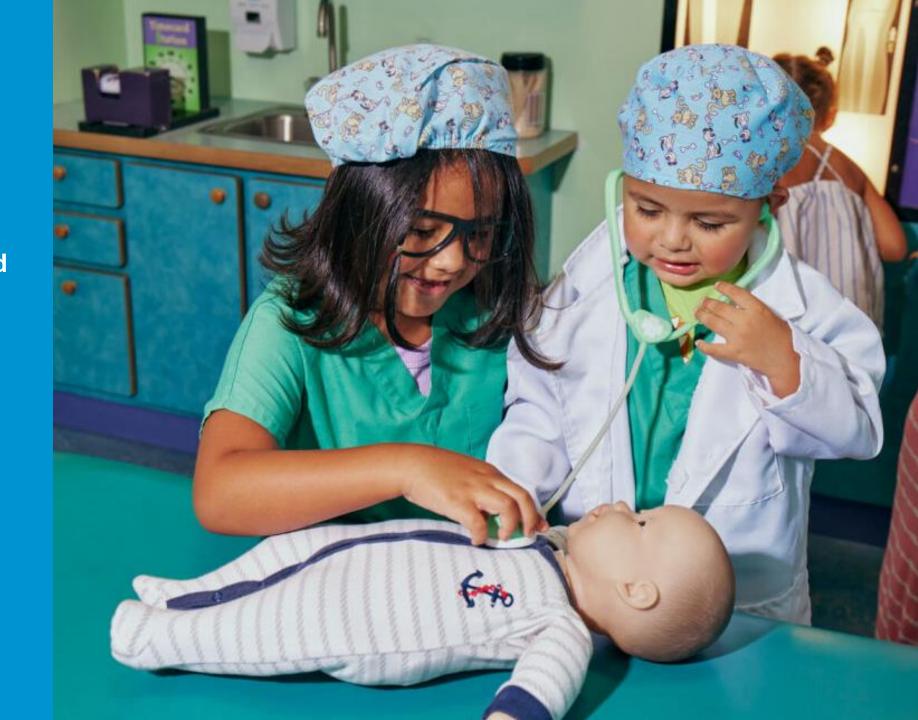

### Because of You...

Pretend City celebrated the Grand Reopening of the Subaru Service Center in November 2023, made possible through their Share the Love program.

This busy learning space in the City showcases just one of the many **career opportunities** a little one might imagine in their future.