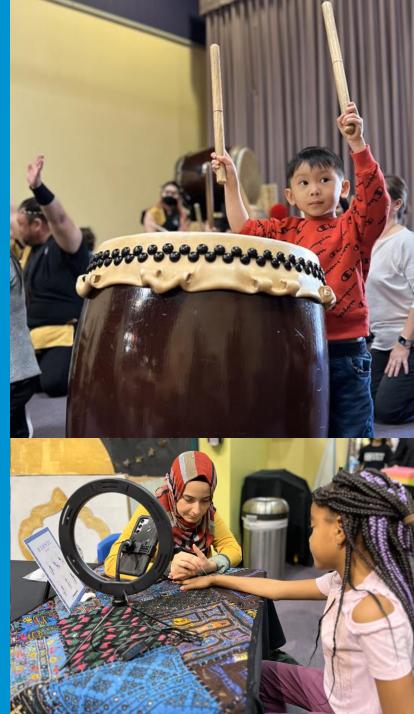

Pretend City celebrated an abundance of **cultural celebrations and holidays** with our diverse families visiting from across the region, country and internationally.

Children and families **expanded their world views** and understanding of the varying and
wonderful ways that families express
themselves.

Pretend City is truly a welcoming place for all.