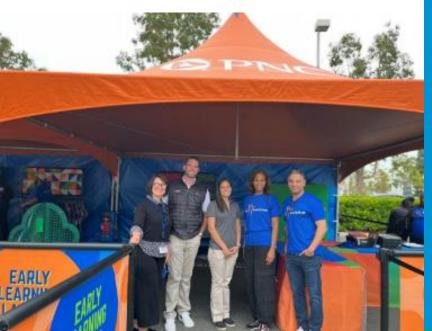

PNC supported Pretend City with a generous grant to partner with MOMS OC, Orangewood Foundation, and Inland Empire families, to receive monthly early childhood development classes, transportation, and museum membership.

Additionally, PNC's Grow Up
Great initiative brought their
traveling Mobile Learning
Adventure exhibit to the City.
Children and families enjoyed a
free early learning and play
program as part of
PNC's community outreach and
dedicated philanthropic mission.

"At PNC, we know that parent and caregiver engagement in early learning and development provides children with a strong foundation for success.

"For nearly 20 years, PNC has supported early childhood education through our PNC Grow Up Great initiative. We are thrilled to partner with Pretend City and in community events in support of young learners and their families."

Denise Scott, client & community relations director, PNC Bank

Pretend City ensured that
every member of our
community had access to the
joy of learning at
Pretend City.

Our Welcome Families program distributed 7,840 tickets, to 14 nonprofit partners, a gift of over \$156,000. These organizations focus on serving young children experiencing challenging circumstances.