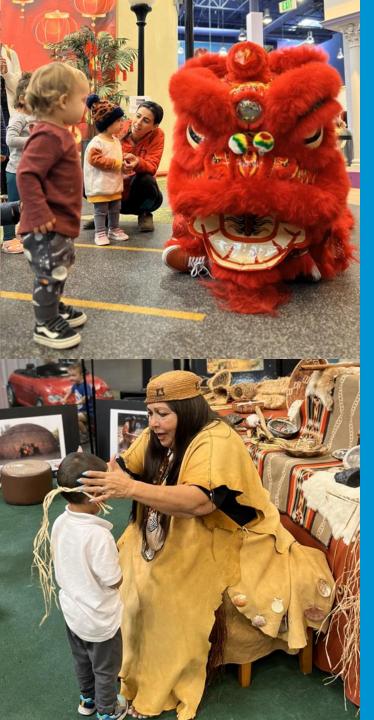

Pretend City celebrated an abundance of **cultural celebrations and holidays** with our diverse families visiting from across the region, country and internationally.

Children and families **expanded their world views** and understanding of the varying and
wonderful ways that families express
themselves.

Pretend City is truly a welcoming place for all.